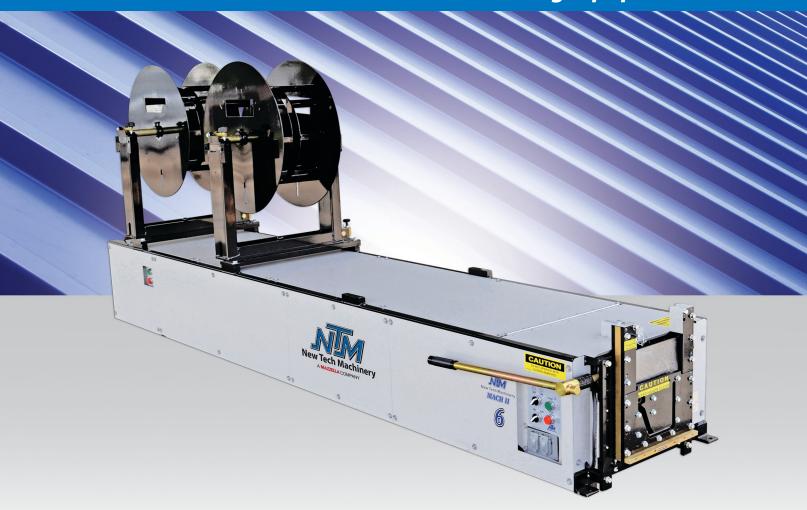

## Innovation. Quality. Versatility.

The World's Finest Portable Rollforming Equipment

# **MACH**Gutter Machines

www.NewTechMachinery.com 1-800-574-1717 Info@NewTechMachinery.com

## 5", 6" & 5"/6" Gutter Machines. The Original Polyurethane Drive System.

The award-winning Mach II<sup>™</sup> has taken the seamless gutter industry to a new level. The only way to compete in the gutter forming business is to own the Mach II™. It is the most copied machine in the industry, so don't get stuck with an imitation!

| STANDARD FEATURES                                 |                                                      |
|---------------------------------------------------|------------------------------------------------------|
| Polyurethane Drive Rollers                        | Two 360° Rotatable Reel Stands for Easy Coil Loading |
| Stainless Steel Forming Rollers                   | Electric Motor 3/4 HP, 110 VAC, 60 Hz, 1 Ph, 11 AMPs |
| Push Button RUN/JOG Controls at Entry & Exit Ends | Welded Tubular Steel Frame                           |
| Forward Pulling, Easy Cut Shear for Accuracy      | Industry's Best Warranty                             |
| Power Interruption Safety Circuit                 | Easy Lift Reels                                      |