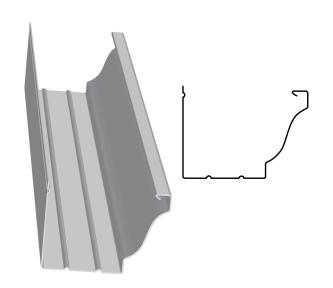

lades & Shear Dies  |                                                                   |
| MATERIAL WIDTH                           |                                                                   |
| 5" Machine                               | 11-3/4" to 12-3/8" (300mm to 315mm)                               |
| 6" Machine                               | 15" (380mm)                                                       |
| DRIVE                                    |                                                                   |
| Electrically Driven Polyurethane Rollers |                                                                   |

## The World's Finest Portable Rollforming Equipment

# **MACHII** Panel Profiles

### STRAIGHT BACK GUTTER



### **GUTTER WITH BOTTOM BEAD**



## **GUTTER WITH ALCOA HOOK**



#### **GUTTER WITH BACK FLANGE** 1" or 1-1/2" (25.4mm or 38.1mm)



- USA / CANADA WARRANTY:
  Three years parts (including electrical) / Three years labor
  Limited lifetime against separation on drive rollers
  Limited lifetime against wear on stainless steel forming rollers

- INTERNATIONAL WARRANTY:

   Three years parts (including electrical) / Excluding freight

   Limited lifetime against separation on drive rollers

   Limited lifetime against wear on stainless steel forming rollers

## Innovation. Quality. Versatility.

The World's Finest Portable Rollforming Equipment





Check Out the MACH II Online:





www.NewTechMachinery.com 1-800-574-1717 Info@NewTechMachinery.com Proud Members of: