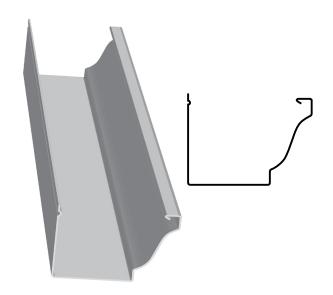

|
| Hardened Tool Steel Blades & Shear Dies  |                                                                   |
| MATERIAL WIDTH                           |                                                                   |
| 5" Machine                               | 11-3/4" to 12-3/8" (300mm to 315mm)                               |
| 6" Machine                               | 15" (380mm)                                                       |
| DRIVE                                    |                                                                   |
| Electrically Driven Polyurethane Rollers |                                                                   |

## The World's Finest Portable Rollforming Equipment

# **MACHII** Panel Profiles

### STRAIGHT BACK GUTTER



### **GUTTER WITH BOTTOM BEAD**



## **GUTTER WITH ALCOA HOOK**



#### **GUTTER WITH BACK FLANGE** 1" or 1-1/2" (25.4mm or 38.1mm)



- USA / CANADA WARRANTY:
  Three years parts (including electrical) / Three years labor
  Limited lifetime against separation on drive rollers
  Limited lifetime against wear on stainless steel forming rollers

- INTERNATIONAL WARRANTY:

   Three years parts (including electrical) / Excluding freight

   Limited lifetime against separation on drive rollers

   Limited lifetime against wear on stainless steel forming rollers

## Innovation. Quality. Versatility.

The World's Finest Portable Rollforming Equipment





Check Out the MACH II Online:





www.NewTechMachinery.com 1-800-574-1717 Info@NewTechMachinery.com Proud Members of: