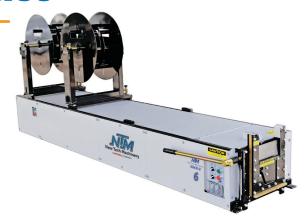

## **MACHII** Gutter Machines

## 5", 6" & 5"/6" Gutter Machines. The Original Polyurethane Drive System.

The award-winning Mach II<sup>™</sup> has taken the seamless gutter industry to a new level. The only way to compete in the gutter forming business is to own the Mach II™. It is the most copied machine in the industry, so don't get stuck with an imitation!

| SPECIFICATIONS                           |                                                                   |
|------------------------------------------|-------------------------------------------------------------------|
| 5" GUTTER MACHINE                        |                                                                   |
| Length                                   | 8' (2.4m)                                                         |
| Width                                    | 2'(.6m)                                                           |
| Height                                   | 3'10" (1.2m)                                                      |
| Weight                                   | 1,000 lbs. (454kg)                                                |
| 6" GUTTER MACHINE                        |                                                                   |
| Length                                   | 10' (3.0m)                                                        |
| Width                                    | 2' (.6m) Plus Shear Handle                                        |
| Height                                   | 3'10" (1.2m)                                                      |
| Weight                                   | 1,250 lbs. (570kg)                                                |
| 5"/6" GUTTER MACHINE                     |                                                                   |
| Length                                   | 10' (3.0m)                                                        |
| Width                                    | 2' (.6m) Plus Shear Handle                                        |
| Height                                   | 3'10" (1.2m)                                                      |
| Weight                                   | 1,350 lbs. (610kg)                                                |
| SPEED                                    |                                                                   |
| 50 ft./min (15m/min) Approx.             |                                                                   |
| MATERIALS FORMED                         |                                                                   |
| Painted Steel                            | 30 ga. to 24 ga. (.3mm to .6mm) (painted, galvanized, aluminized) |
| Painted Aluminum                         | .019" to .032" (.5mm to .8mm)                                     |
| Copper                                   | 16 oz. to 20 oz. 3/4 Hard (.5mm to .7mm)                          |
| SHEAR                                    |                                                                   |
| Manually Powered                         |                                                                   |
| Hardened Tool Steel Blades & Shear Dies  |                                                                   |
| MATERIAL WIDTH                           |                                                                   |
| 5" Machine                               | 11-3/4" to 12-3/8" (300mm to 315mm)                               |
| 6" Machine                               | 15" (380mm)                                                       |
| DRIVE                                    |                                                                   |
| Electrically Driven Polyurethane Rollers |                                                                   |