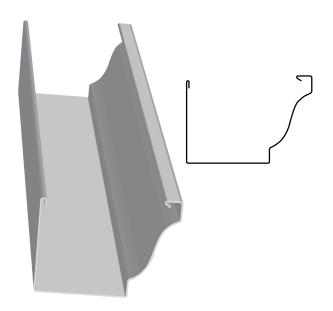

### STRAIGHT BACK GUTTER

### **GUTTER WITH BOTTOM BEAD**

## **GUTTER WITH ALCOA HOOK**