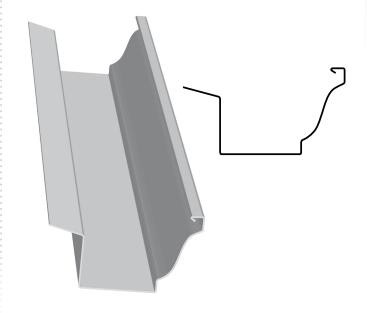

### STRAIGHT BACK GUTTER

### **GUTTER WITH BOTTOM BEAD**

## **GUTTER WITH ALCOA HOOK**

#### **GUTTER WITH BACK FLANGE** 1" or 1-1/2" (25.4mm or 38.1mm)

- USA / CANADA WARRANTY:
  Three years parts (including electrical) / Three years labor
  Limited lifetime against separation on drive rollers
  Limited lifetime against wear on stainless steel forming rollers