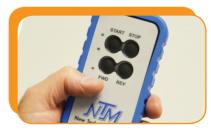

www.NewTechMachinery.com

PLC07 COMPUTER CONTROLLER

FOUR-BUTTON REMOTE CONTROL (START, STOP, FWD & REV)