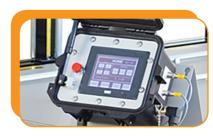

www.NewTechMachinery.com

PLC07 COMPUTER CONTROLLER

FOUR-BUTTON REMOTE CONTROL (START, STOP, FWD & REV)