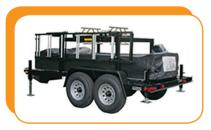

#### 7" Commercial Box Gutter Machine

- Two Profiles ... One Machine!
- The solution to your industrial gutter needs!

**Note:** Machine shown with optional equipment

| STANDARD FEATURES                                                 |                                   |
|-------------------------------------------------------------------|-----------------------------------|
| Polyurethane Drive Rollers                                        | Length Control Limit Switch       |
| Hydraulic Drive & Shear                                           | Power Interruption Safety Circuit |
| Push Button RUN/JOG Controls at Entry & Exit Ends                 | Welded Tubular Steel Frame        |
| Choice of: Quick-Change Power-Pack <sup>™</sup> - Gas or Electric | Runs up to 22 Ga. Material        |
| Gutter Recognition Safety System                                  | Industry's Best Warranty          |